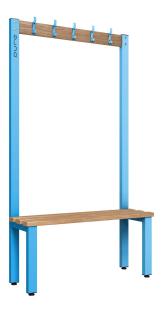

#### PURE CARBON ZERO SINGLE SIDED 1000MM 5 HOOK BENCH

**SKU:** PSINGLES1000HB

Our Pure range of cloakroom benches are manufactured to a high quality and with carbon zero certifications

#### **Product Features**

- Robust construction and modern styling
- Solid steamed beech wood slats (FSC Certified)
- Supplied fully built
- Range of sizes to suit any application
- Carbon Zero manufacture
- 5 colour swatches to choose from
- Anti-ligature polymer coat hooks with anti-microbial additive
- Floor or wall fixings available
- Custom sizes available just ask for a quote

These exciting benches are supplied fully assembled and constructed of mild steel with choices of polymer slats or beech wood. A range of 5 colours are available to match your rooms current theme, having them really stand apart as a centre focal point.

## **PRODUCT SPECIFICATION**

| Anti-Bacterial Paint | Yes                                                                                                                                                                                                                                                                                                           |
|----------------------|---------------------------------------------------------------------------------------------------------------------------------------------------------------------------------------------------------------------------------------------------------------------------------------------------------------|
| Brand                | Pure                                                                                                                                                                                                                                                                                                          |
| British Made         | Yes                                                                                                                                                                                                                                                                                                           |
| Certifications       | BS4680:1996, PAS2060 (Carbon Zero Manufacturing)                                                                                                                                                                                                                                                              |
| Colour               | Cornflower Blue / Black Polymer, Cornflower Blue / Solid Timber,<br>Flame Red / Black Polymer, Flame Red / Solid Timber, Lime Light /<br>Black Polymer, Lime Light / Solid Timber, Magma Orange / Black<br>Polymer, Magma Orange / Solid Timber, Pearl Silver / Black Polymer,<br>Pearl Silver / Solid Timber |
| Depth (mm)           | 350                                                                                                                                                                                                                                                                                                           |
| Height (mm)          | 1800, 1400, 1200                                                                                                                                                                                                                                                                                              |
| Hooks                | 5                                                                                                                                                                                                                                                                                                             |
| Material(s)          | Carbon Neutral Steel, Plastic, Solid Wood                                                                                                                                                                                                                                                                     |
| Seat Height (mm)     | 350, 400, 450                                                                                                                                                                                                                                                                                                 |
| Seat Type            | Single Sided                                                                                                                                                                                                                                                                                                  |
| Slat Material        | Solid Timber, Black Polymer                                                                                                                                                                                                                                                                                   |