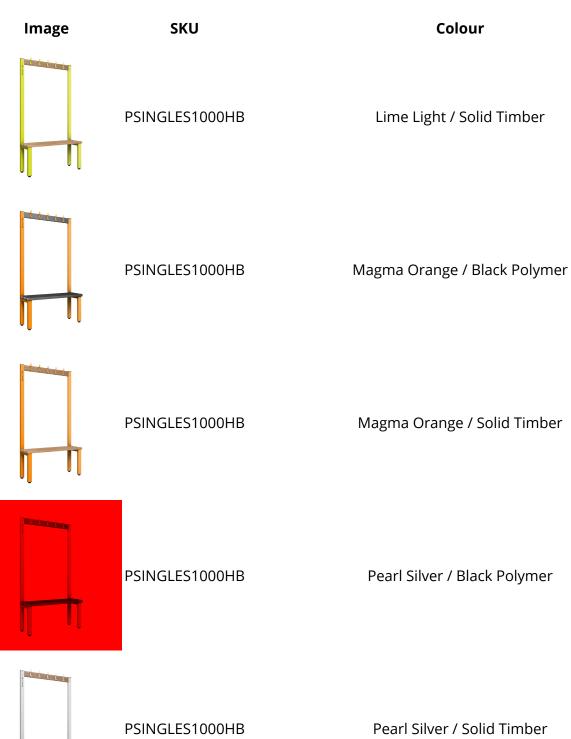

### VARIATIONS

## **PRODUCT SPECIFICATION**

| Anti-Bacterial Paint | Yes                                                                                                                                                                                                                                                                                                           |
|----------------------|---------------------------------------------------------------------------------------------------------------------------------------------------------------------------------------------------------------------------------------------------------------------------------------------------------------|
| Brand                | Pure                                                                                                                                                                                                                                                                                                          |
| British Made         | Yes                                                                                                                                                                                                                                                                                                           |
| Certifications       | BS4680:1996, PAS2060 (Carbon Zero Manufacturing)                                                                                                                                                                                                                                                              |
| Colour               | Cornflower Blue / Black Polymer, Cornflower Blue / Solid Timber,<br>Flame Red / Black Polymer, Flame Red / Solid Timber, Lime Light /<br>Black Polymer, Lime Light / Solid Timber, Magma Orange / Black<br>Polymer, Magma Orange / Solid Timber, Pearl Silver / Black Polymer,<br>Pearl Silver / Solid Timber |
| Depth (mm)           | 350                                                                                                                                                                                                                                                                                                           |
| Height (mm)          | 1800, 1400, 1200                                                                                                                                                                                                                                                                                              |
| Hooks                | 5                                                                                                                                                                                                                                                                                                             |
| Material(s)          | Carbon Neutral Steel, Plastic, Solid Wood                                                                                                                                                                                                                                                                     |
| Seat Height (mm)     | 350, 400, 450                                                                                                                                                                                                                                                                                                 |
| Seat Type            | Single Sided                                                                                                                                                                                                                                                                                                  |
| Slat Material        | Solid Timber, Black Polymer                                                                                                                                                                                                                                                                                   |