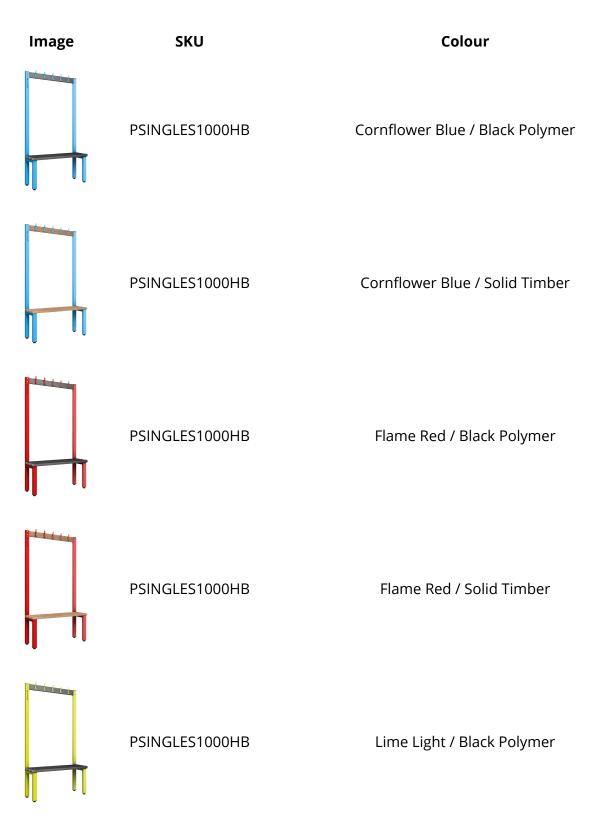

### VARIATIONS

## **PRODUCT SPECIFICATION**

| Anti-Bacterial Paint | Yes                                                                                                                                                                                                                                                                                                           |
|----------------------|---------------------------------------------------------------------------------------------------------------------------------------------------------------------------------------------------------------------------------------------------------------------------------------------------------------|
| Brand                | Pure                                                                                                                                                                                                                                                                                                          |
| British Made         | Yes                                                                                                                                                                                                                                                                                                           |
| Certifications       | BS4680:1996, PAS2060 (Carbon Zero Manufacturing)                                                                                                                                                                                                                                                              |
| Colour               | Cornflower Blue / Black Polymer, Cornflower Blue / Solid Timber,<br>Flame Red / Black Polymer, Flame Red / Solid Timber, Lime Light /<br>Black Polymer, Lime Light / Solid Timber, Magma Orange / Black<br>Polymer, Magma Orange / Solid Timber, Pearl Silver / Black Polymer,<br>Pearl Silver / Solid Timber |
| Depth (mm)           | 350                                                                                                                                                                                                                                                                                                           |
| Height (mm)          | 1800, 1400, 1200                                                                                                                                                                                                                                                                                              |
| Hooks                | 5                                                                                                                                                                                                                                                                                                             |
| Material(s)          | Carbon Neutral Steel, Plastic, Solid Wood                                                                                                                                                                                                                                                                     |
| Seat Height (mm)     | 350, 400, 450                                                                                                                                                                                                                                                                                                 |
| Seat Type            | Single Sided                                                                                                                                                                                                                                                                                                  |
| Slat Material        | Solid Timber, Black Polymer                                                                                                                                                                                                                                                                                   |