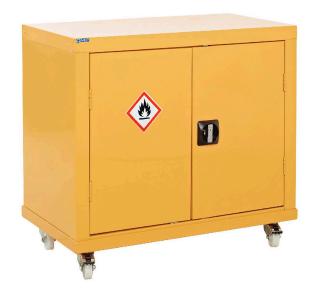

# QMP HAZARDOUS SUBSTANCE MOBILE CABINETS - 840H X 900W X 460D MM

**SKU:** CZ849046MYXX

Our Hazardous Cabinets are top of the range and available in various options.

### **Product Features**

- 'No snag' handles with 2-point locking
- Warning stickers are supplied as standard
- 50kg UDL Shelving with spill retaining features
- Reaction to Fire Classification EN 13501-1

# PRODUCT DESCRIPTION

Our fast delivery Hazardous Cupboards assist businesses and employees with meeting workplace hazardous substance control requirements. These steel cupboards come in a variety of sizes, including floor cupboards, floor chests, wall-mounted, and mobile. These Hazardous Cupboards are suitable for all workplace contexts, including industrial, general, and commercial settings.

### PRODUCT SPECIFICATION

Adjustable Shelves Yes

Anti-Bacterial Paint Yes

**Brand** QMP

British Made Yes

**Colour** Yellow

**Certifications** Fire Guard Tested & Certified EN 13501-1

Fire Rated Yes

Material(s) Mild Steel

Number of Shelves 1

Shelf UDL (Kg) 50

Warranty 1 Year

Weight (kg) 40

**Cabinet Size** 840H x 900W x 460D (mm)

Height (mm) 850

**Width (mm)** 900